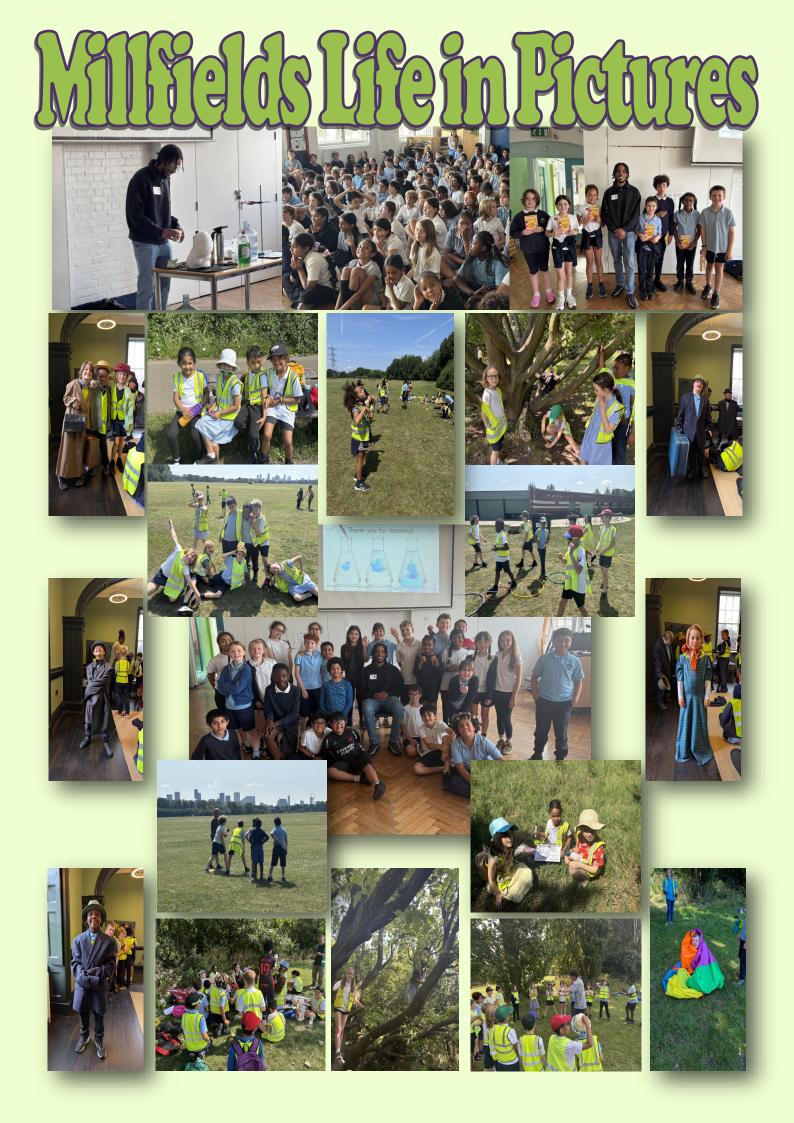

#### The Sun is Shining at Millfields

We have had another very busy week at Millfields this week! It is 'Bike Week' and the children and adults have certainly all been cycling to the point that there was very little room left in the bike shed! Thank you for encouraging your children to cycle and scoot. Thank you also to the 50 plus children and adults who took part in the 'Big Ride Out' on Wednesday morning before school started. This

takes place every Wednesday -meet at the school at 8.20am or join along the route. All are welcome!

First thing this morning, we enjoyed 3 lovely assemblies from Nile Class, Mersey Class and Karisimbi Class - the children take such pride in sharing their learning, they all look great in their costumes, and they all learnt lots of lines of songs, poems and scripts to entertain parents and families. Thank you for coming along, and thank you to the children and staff!

Today it was our termly Outdoor Day (morning!) and we took full advantage of the beautiful weather. We all walked down to Hackney Marshes, and played lots of team games with sports equipment, parachutes, and biscuits, did scavenger hunts, bug hunts, created nature art, as well as climbed trees, ran around and sat in the shade for a drink and snack! The children and staff loved it!

Yesterday, Y4, Y5 and Y6 children had a great afternoon in the company of TokTok sensation and science author 'Big Manny'. Emmanuel (his given name) spoke to the children about his journey through primary and secondary school, and university where he got both a bachelor and master degree; then about his first job as a science lab technician and about how he decided to get into making online science experiment videos during lockdown, and shared his current success with his science books! Big Manny shared a few experiments that the children loved, and of course he did set off the fire alarm too! If you want to see more, look at the video here:

https://www.youtube.com/watch?v=pVYMXCTGCq8. Thanks to Sheyenne for organising! Also this week, Y4 classes visited Bruce Castle Museum to take part in Windrush workshops to enhance their topic work, and Y1 visited Monument as part of their classwork on the Great Fire of London.

We have also been very busy on the sporting front this week. yesterday, some new and more experienced cyclists in Y4, Y5 and Y6 took part in the penultimate Hackney Cycling League event at Hackney Downs. They did so well, and really enjoyed the experience. We are still just about top of the league and need lots of points in the last race in July to retain the trophy! Thanks to Nishie and to Beatrice's mum, Mary for helping out. On Wednesday, a talented group of Y5 and Y6 children –took part in the cross Hackney Kwik-Cricket tournament, and I am delighted to say we won, and received a cup and medals that will be presented next week! Thanks to Izaac for organising and taking them.