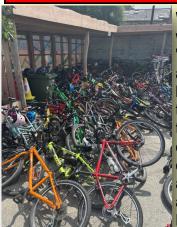

#### The Sun is Shining at Millfields

We have had another very busy week at Millfields this week! It is 'Bike Week' and the children and adults have certainly all been cycling to the point that there was very little room left in the bike shed! Thank you for encouraging your children to cycle and scoot. Thank you also to the 50 plus children and adults who took part in the 'Big Ride Out' on Wednesday morning before school started. This